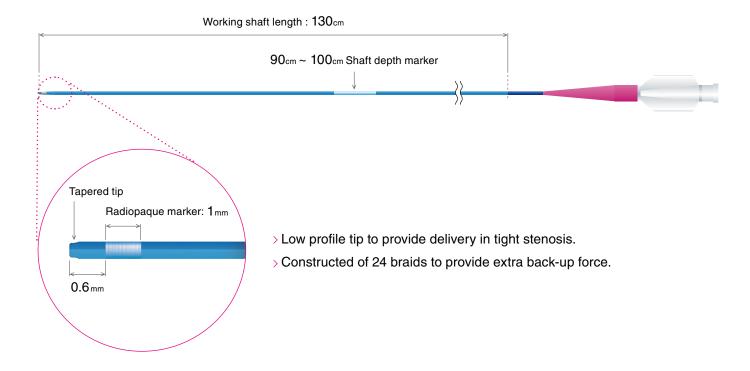

### **Features**

Beyond simply reducing procedural burden by facilitating easy guidewire exchange, the low profile of Mogul ensures deliverability when needed to provide guidewire back up support for those difficult cases, and the catheter body internal design yields pushability required for lesion penetration of CTO's.

### Catheter Design

## Ordering information

|  | Model No. | Outer Diameter |                | Compatible Guidewire | Radiopaque | Working Shaft Length |
|--|-----------|----------------|----------------|----------------------|------------|----------------------|
|  |           | Distal         | Proximal       | Compatible Guidewire | Marker     | Working Shall Length |
|  | AMOG130S  | 0.58 mm (1.7F) | 0.82 mm (2.5F) | 0.014 inch (0.36 mm) | 1          | 130 cm               |